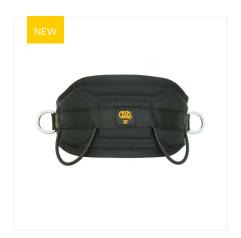

# **KLAIRE**

### **WORK POSITIONING BELT**

- → Available in two versions:
  - → STANDARD version with galvanized steel positioning rings and 2 gear loops
  - → PRO FULL version with light alloy positioning rings, 1 gear loop and sling slot for streamlined fitting with the HHO and Sierra Duo harnesses
- > Generous padding in breathable material for maximum comfort during prolonged use
- > Ergonomic waist band with 3D thermoforming for a better fit and excellent lumbar support
- → Equipped with two large rear gear loops
- Quick closing buckle for effective and immediate operation
- Available in two sizes (M/L and XL)
- Integrated NFC chip to facilitate traceability and periodic inspections
- → Made in Italy!